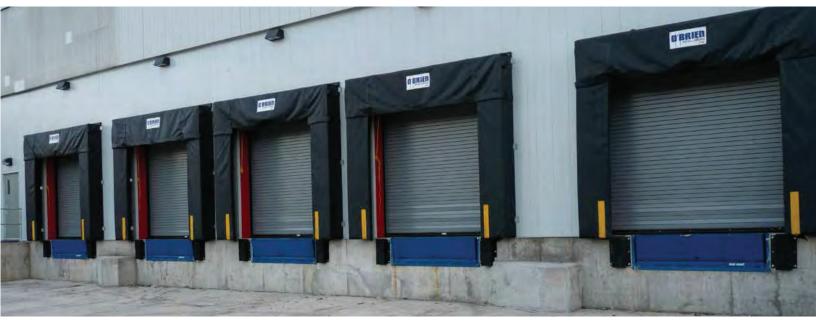

#### **DOCK SEALS**

- Fixed Head Pad Dock Seals
- Adjustable Head Curtain Dock Seals
- Truck Shelters
- Stationary
- Inflatables
- Strip Curtains

## **DOCK LEVELERS & TRUCK RESTRAINTS**

- Hydraulic / Mechanical Levelers
- Scissor Lifts
- Truck Restraints
- Dock Lifts
- Communications Systems
- Vertical Standing Levelers