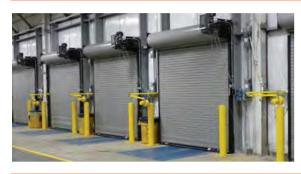

## **ROLLING STEEL DOORS**

- Insulated
- Non-insulated
- Fire Rated Doors
- Fire Shutters
- Shutters
- Sliding / Overhead Grilles