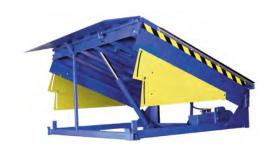

## **DOCK LEVELERS & TRUCK RESTRAINTS**

- Hydraulic / Mechanical Levelers
- Scissor Lifts
- Truck Restraints
- Dock Lifts
- Communications Systems
- Vertical Standing Levelers